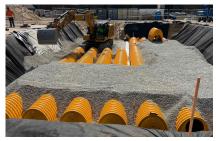

PHASE 2: SITE WORK (PARTIAL BUS LOOP DEVELOPMENT, UNDERGROUND UTILITIES, SEPTIC FIELDS)

PHASE 3: SITE WORK, ADDITION FOUNDATIONS & STRUCTURES, SITE UTILITIES

- Structural steel in Area B and Admin is nearly complete.
- · Footing and foundation concrete has begun at elevator addition.
- Sub-surface detention system at rear of school is complete.
- · Metal wall framing is going in at new kitchen area.
- Masonry is underway.

Above: Area B steel detailing continues; masonry CMU walls underway.

Above: Underground storm chamber being backfilled

Above: Area B masonry CMU walls being installed.

Above: Elevator and egress tower concrete footing work underway.