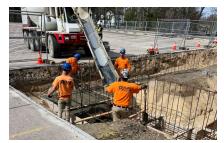

PHASE 2: SITE WORK (PARTIAL BUS LOOP DEVELOPMENT, UNDERGROUND UTILITIES, SEPTIC FIELDS)

PHASE 3: SITE WORK, ADDITION FOUNDATIONS & STRUCTURES, SITE UTILITIES

- Structural steel in Area B and Admin is nearly complete.
- · Footing and foundation concrete has begun at elevator addition.
- Sub-surface detention system at rear of school is complete.
- · Metal wall framing is going in at new kitchen area.
- Masonry is underway.

Above: Area B steel detailing continues; masonry CMU walls underway.

Above: Underground storm chamber being backfilled

Above: Area B masonry CMU walls being installed.

Above: Elevator and egress tower concrete footing work underway.