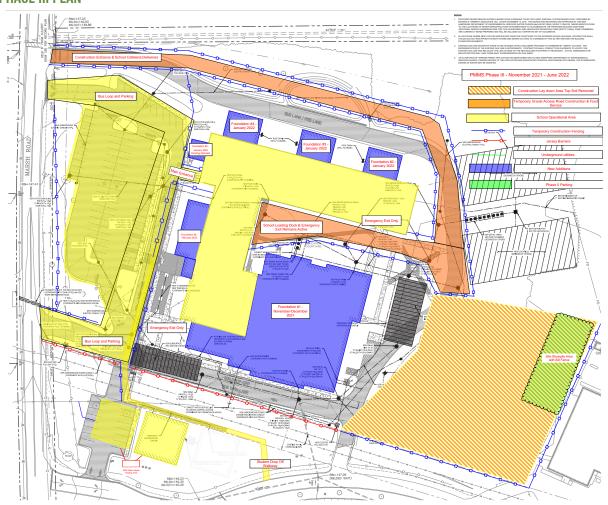

31,980,000.00 \$(4,138,930.00)



Above: Area B steel detailing continues; masonry CMU walls underway.



Above: Underground storm chamber being backfilled



Above: Area B masonry CMU walls being installed.



Above: Elevator and egress tower concrete footing work underway.











# PELHAM MEMORIAL SCHOOL CONSTRUCTION UPDATE (CONTINUED)

### THREE WEEK LOOKAHEAD

- Interior demolition of the lower level locker rooms, stage area and exterior wall of new administration
- Masonry work in the gymnasium continues
- Detailing of the structural steel
- Light gauge metal framing at exterior walls
- Foundation work associated with the new stair / elevator tower
- Masonry to commence at stair/ elevator tower

### RECENTLY ENGAGED NEW HAMPSHIRE BASED SUBS

EnviroVantage

### **PHASE III PLAN**